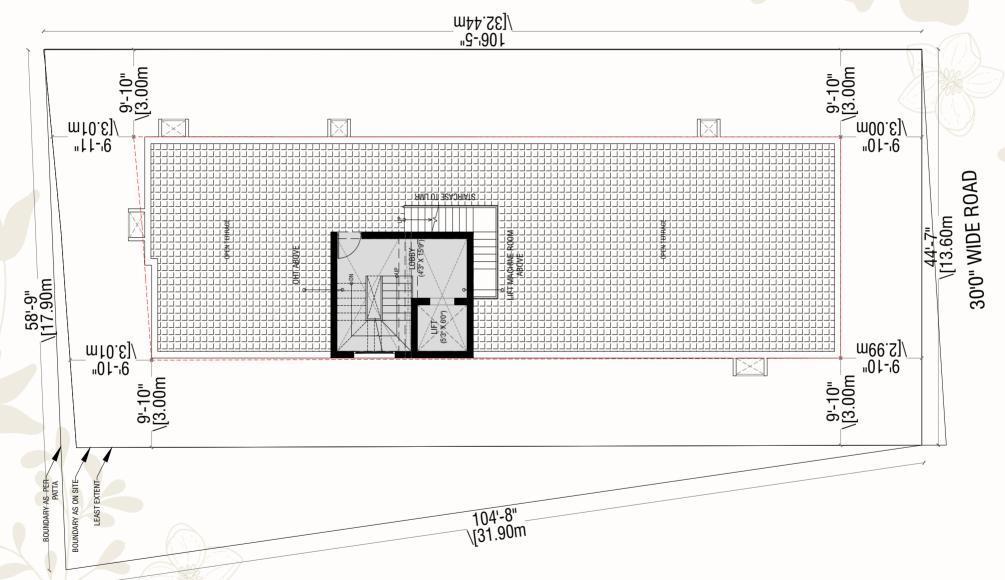

ssenger Lift



Semi Furnaished **Apartments** 



**Landscape Around** the Building



**DG Set** 

### Location Advantages

- Project at a very posh location
- Project located very close to Ambattur OT bus terminus
- Within a kilometer from Railway station
- Close to
- (- TI School, Hussain Memorial School & all major schools HDFC, ICICI, SBI and all other banks
- Temples, Churches and Mosques
- Multi speciality hospitals
- MTH Road

- Major supermarkets and departments Stores
- All major entertainment centres

## Stilt Floor Plan







### First Floor Plan



FLAT: A1, B1 - 2BHK - 673 SQFT

FLAT: C1 - 2BHK - 947 SQFT



# Typical Floor Plan

2<sup>nd</sup> Floor to 5<sup>th</sup> Floor



FLAT: A2 to A5 - 3BHK - 1405 SQFT

FLAT: B2 to B5 - 2 BHK - 946 SQFT



### Terrace Floor Plan







### Technical Specifications

**FOUNDATION**: Earthquake resistant RCC framed structure with RCC columns connected by RCC plinth beam.

(The I.S. design codes from Foundation to Roof is attached). Analysis of structural design is done by using

STAADPRO.

**CEMENT** : 53 Grade Cement PPC

**STRUCTURE BASEMENT**: 2'0" ht from existing ground level

**FOOTING & COLUMN SIZE**: As per the structural design

**SUPER STRUCTURE**: Brick Masonry walls - 9" and 4½"

**PEST CONTROL**: Carried out in 3 stages.

1) Foundation level 2) Basement (level & 3) Exterior)

Footing. Column, Plinth beam, lintel, Sunshade, loft, roof beam and roof

slab concrete : RCC 1:1.5:3

**STEEL** : FE 550 Grade Steel is used here

FLOORING: 2" x 2" Vitrified tiles flooring - (Rs.55/-sq.ft) - Joint free. 3 choice of w