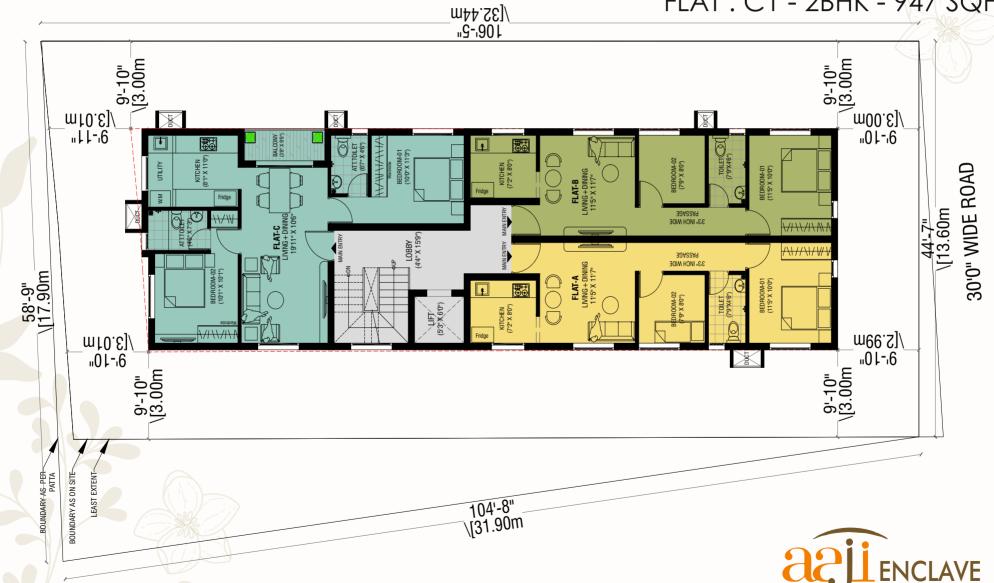

### First Floor Plan

FLAT: A1, B1 - 2BHK - 673 SQFT

FLAT: C1 - 2BHK - 947 SQFT