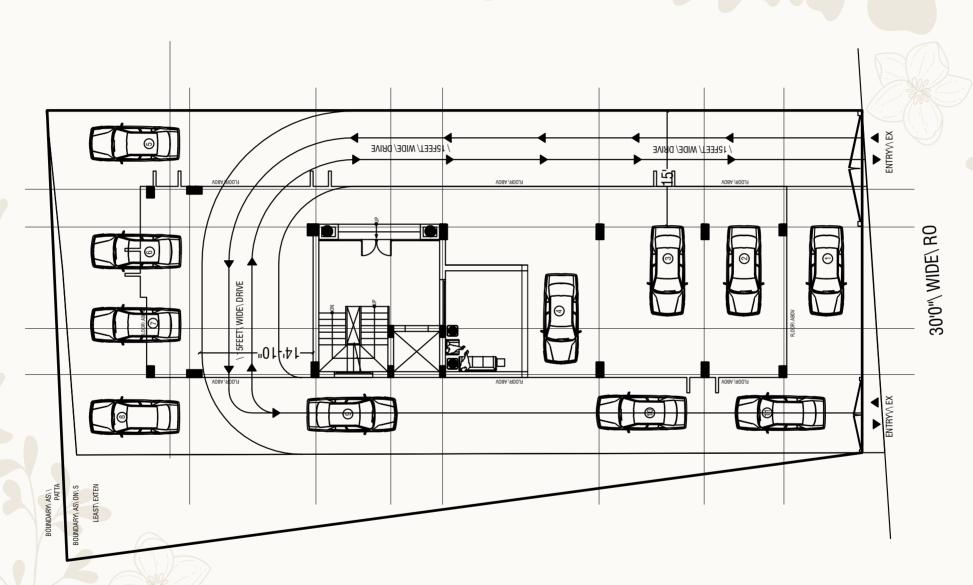

ban town - Ambattur (Thiruvangada Nagar). An architectural designer layout of 2 BHK & 3 BHK apartments with elevator, ample space for cars & 2 wheeler parking etc.

### Special Amenities



**Aesthetic Elevation** 



Vaastu compliant **Apartments** 



6 Passenger Lift



Semi Furnaished **Apartments** 



**Landscape Around** the Building



**DG Set** 

### Location Advantages

- Project at a very posh location
- Project located very close to Ambattur OT bus terminus
- Within a kilometer from Railway station
- Close to
- (- TI School, Hussain Memorial School & all major schools HDFC, ICICI, SBI and all other banks
- Temples, Churches and Mosques
- Multi speciality hospitals
- MTH Road

- Major supermarkets and departments Stores
- All major entertainment centres

## Stilt Floor Plan







### First Floor Plan



FLAT: A1, B1 - 2BHK - 673 SQFT

FLAT: C1 - 2BHK - 947 SQFT



# Typical Floor Plan

2<sup>nd</sup> Floor to 5<sup>th</sup> Floor



FLAT: A2 to A5 - 3BHK - 1405 SQFT

FLAT: B2 to B5 - 2 BHK - 946 SQFT



### Terrace Floor Plan







### Technical Specifications

**FOUNDATION**: Earthquake resistant RCC framed structure with RCC columns connected by RCC plinth beam.

(The I.S. design codes from Foundation to Roof is attached). Analysis of structural design is done by using

STAADPRO.

**CEMENT** : 53 Grade Cement PPC

**STRUCTURE BASEMENT**: 2'0" ht from existing ground level

**FOOTING & COLUMN SIZE**: As per the structural design

**SUPER STRUCTURE**: Brick Masonry walls - 9" and 4½"

**PEST CONTROL**: Carried out in 3 stages.

1) Foundation level 2) Basement