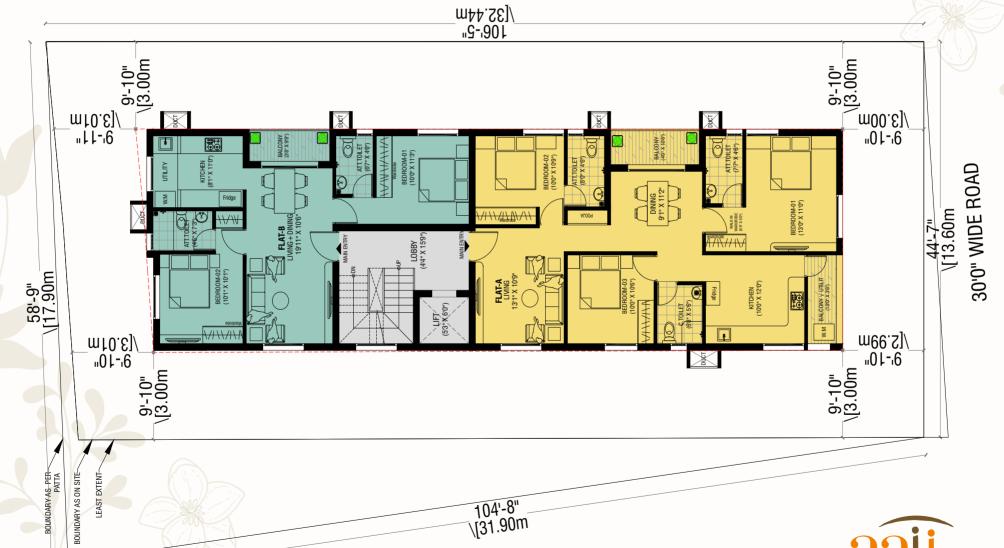

### First Floor Plan

FLAT: A1, B1 - 2BHK - 673 SQFT

FLAT: C1 - 2BHK - 947 SQFT

# Typical Floor Plan

2<sup>nd</sup> Floor to 5<sup>th</sup> Floor

FLAT: A2 to A5 - 3BHK - 1405 SQFT

FLAT: B2 to B5 - 2 BHK - 946 SQFT